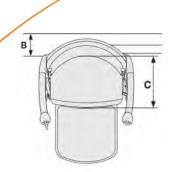

## Handicare 1000 Perch Straight Stairlifts

| Perch seat                             |                                      | Dimensions    |
|----------------------------------------|--------------------------------------|---------------|
| А                                      | Minimum swivel radius*               | -             |
| В                                      | Wall to inner seat back              | 2.95in        |
| С                                      | Seat depth                           | 12.59in       |
| D                                      | Minimum folded width to footplate    | 15.15in       |
| E                                      | Minimum open width to edge footplate | 25.59in       |
| F                                      | Armrest width – external             | 21.65in       |
| G                                      | Armrest width – internal             | 18.30in       |
| н                                      | Seat back height                     | 17.91in       |
| Ι                                      | Footplate to seat height             | 26.57-34.44in |
| J                                      | Minimum footplate height             | 2.75in        |
| Minimum track intrusion into staircase |                                      | 4.52in        |
| Maximum weight limit                   |                                      | 300lbs        |
| Speed                                  |                                      | 0.07m/sec     |
| Staircase angle                        |                                      | 27 - 45°      |

\*Fixed seat

Some of the above dimensions depend on the characteristics of the staircase in the home. Please consult the sales manual for further information about these dimensions and features of this seat. All information is provided in good faith but does not constitute a guarantee. Handicare reserves the right to alter designs and specifications without prior notice.