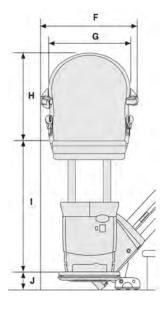

## Handicare 1000 Perch Straight Stairlifts

| Perch seat                             |                                      | Dimensions    |
|----------------------------------------|--------------------------------------|---------------|
| А                                      | Minimum swivel radius*               | -             |
| В                                      | Wall to inner seat back              | 2.95in        |
| С                                      | Seat depth                           | 12.59in       |
| D                                      | Minimum folded width to footplate    | 15.15in       |
| E                                      | Minimum open width to edge footplate | 25.59in       |
| F                                      | Armrest width – external             | 21.65in       |
| G                                      | Armrest width – internal             | 18.30in       |
| н                                      | Seat back height                     | 17.91in       |
| Ι                                      | Footplate to seat height             | 26.57-34.44in |
| J                                      | Minimum footplate height             | 2.75in        |
| Minimum track intrusion into staircase |                                      | 4.52in        |
| Maximum weight limit                   |                                      | 300lbs        |
| Speed                                  |                                      | 0.07m/sec     |
| Staircase angle                        |                                      | 27 - 45°      |

\*Fixed seat

Some of the above dimensions depend on the characteristics of the staircase in the home. Please consult the sales manual for further information about these dimensions and features of this seat. All information is provided in good faith but does not constitute a guarantee. Handicare reserves the right to alter designs and specifications without prior notice.