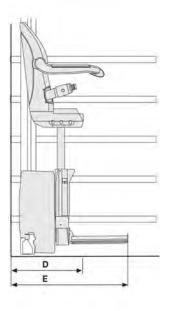

## Handicare 1000 Perch Straight Stairlifts

| Perch seat                             |                                      | Dimensions    |
|----------------------------------------|--------------------------------------|---------------|
| А                                      | Minimum swivel radius*               | -             |
| В                                      | Wall to inner seat back              | 2.95in        |
| С                                      | Seat depth                           | 12.59in       |
| D                                      | Minimum folded width to footplate    | 15.15in       |
| E                                      | Minimum open width to edge footplate | 25.59in       |
| F                                      | Armrest width – external             | 21.65in       |
| G                                      | Armrest width – internal             | 18.30in       |
| н                                      | Seat back height                     | 17.91in       |
| Ι                                      | Footplate to seat height             | 26.57-34.44in |
| J                                      | Minimum footplate height             | 2.75in        |
| Minimum track intrusion into staircase |                                      | 4.52in        |
| Maximum weight limit                   |                                      | 300lbs        |
| Speed                                  |                                      | 0.07m/sec     |
| Staircase angle                        |                                      | 27 - 45°      |

\*Fixed seat

Some of the above dimensions depend on the characteristics of the staircase in the home. Please consult the sales manual for further information about these dimensions and features of this seat. All information is provided in good faith but does not constitute a guarantee. Handicare reserves the right to alter designs and specifications without prior notice.