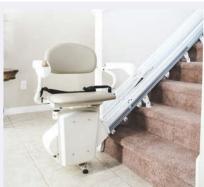

#### **DIFFERENT BY DESIGN**

The Pinnacle stair lift has an established reputation as an industry leader for its innovative design, solid performance and reliability. Its patented drive system serves as a cornerstone that makes this stair lift different from all others on the market.

- Clean Operation Pinnacle technology means no grease or lubrication.
  Cleaner for you, your home, or even pets.
- Efficient motor with nylon polymer gear/worm drive provides as many as 40 up and down cycles on batteries during a power outage.
- Symmetrical design provides industry's most compact folded width. The rail mounts 1" from the wall and is 3" tall helping to stay out of sight.