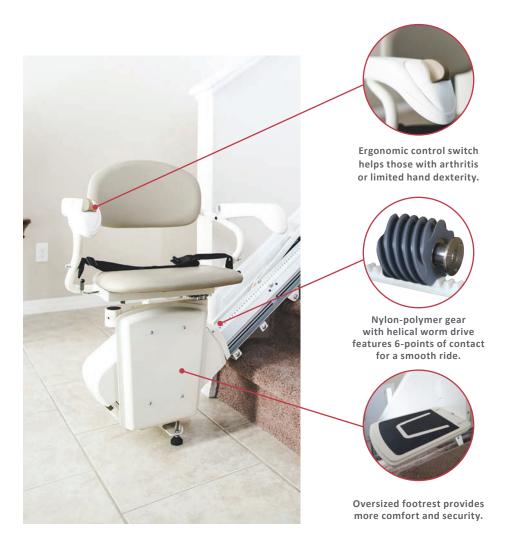

- Clean Operation Pinnacle technology means no grease or lubrication.
  Cleaner for you, your home, or even pets.
- Efficient motor with nylon polymer gear/worm drive provides as many as 40 up and down cycles on batteries during a power outage.
- Symmetrical design provides industry's most compact folded width. The rail mounts 1" from the wall and is 3" tall helping to stay out of sight.

- Seat belt

- Overspeed brake

Audible alert systemSwivel seat with interlock

Footrest obstruction sensor

INCLINE LIMITS 32° - 45°

SPEED 20 FPM

**FOOTREST SIZE** 12.6" x 14.8"

Patented nylon polymer

- Helical worm gear

- 2-year parts

**WARRANTY** - 10-year gear

- 1-year battery

- Retractable seat belt

- Automatic folding rail

- Chassis obstruction sensor

OPTION(S) - Key lock