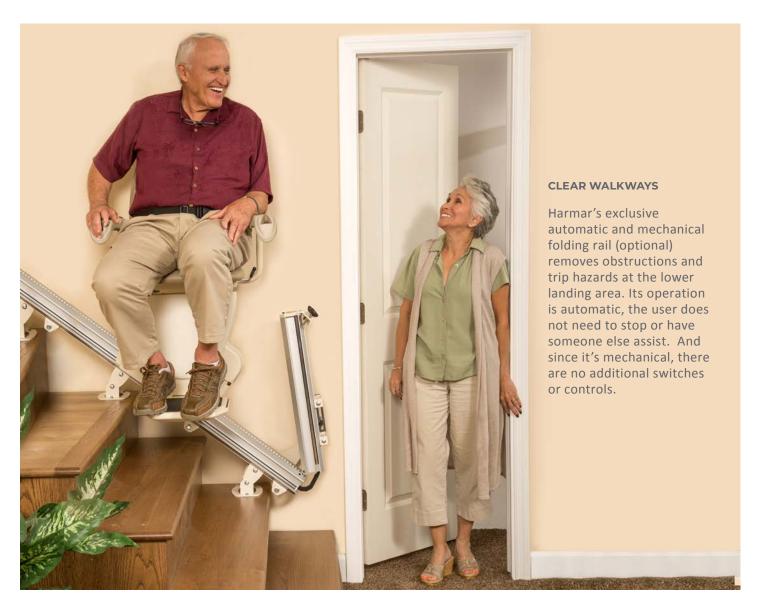

# **PINNACLE SL600**

### HARMAR'S MOST COMPACT STAIR LIFT





#### A STEP ABOVE

The Pinnacle SL600 has earned its name and reputation for standing above the rest. Design, form, and function come together to make Pinnacle reliable, durable, and the most sought after stair lift available.

What makes Pinnacle different? It's what you don't see, the patented helical worm gear and reinforced nylon polymer gear rack. This drive system eliminates maintenance, and provides you with savings on lower energy bills and delivers a smooth ride.

- Just 10 1/2" wide when folded
- Ergonomic control switch
- No lubrication required
- Retractable seat belt

## PREMIUM PERFORMANCE YOU DESERVE





I couldn't be happier with the Pinnacle. I'm so glad I made this choice for my home. I feel safe going up and down the stairs again, and it's never in the way for my gran