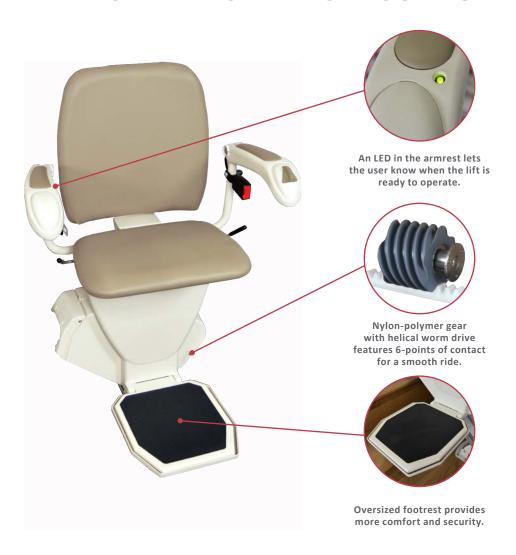

What makes Pinnacle different? It's what you don't see, the patented helical worm gear and reinforced nylon polymer gear rack. This drive system eliminates maintenance, and provides you with savings on lower energy bills and delivers a smooth ride.

- Just 10 1/2" wide when folded
- Ergonomic control switch
- No lubrication required
- Retractable seat belt

- Retractable seat belt

Overspeed brake

FEATURE(S)

SAFETY - Audible alert system

Swivel seat with interlock

- Chassis obstruction sensor

Footrest obstruction sensor

**INCLINE LIMITS** 32° to 45°

SPEED 20 FPM

FOOTREST SIZE 17" - 22" adjustable

**DRIVE** 

Patented nylon polymer

Helical worm gear

**WARRANTY** 

Limited lifetime

1-year battery